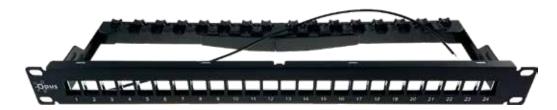

## 24 Port STP/UTP Keystone Patch Panel Unloaded

Unloaded 1U 24 Port patch panel for keystone jack for mounting screened or unscreened keystone jacks category 6 and 6A. Earthing cable included.

A rear cable management with purposely designed cable tie positions, is supplied with each panel which is fitted without the need for any tools or fixings by simply snapping it into place.

Number of outlets: 24

Categoy: 6 and 6A (Keystone jack dependent)

Number of rack units:1 Colour: Black

Mounting method: 19 inch mounting

Height: 44,30 mm Width: 482,6 mm Depth: 129,55 mm

| PART.NO | DESCRIPTION                               | PACKAGING | COLOR |
|---------|-------------------------------------------|-----------|-------|
| OC5002  | Opus 24 Port STP/UTP Keystone Patch Panel | 1pcs/box  | Black |